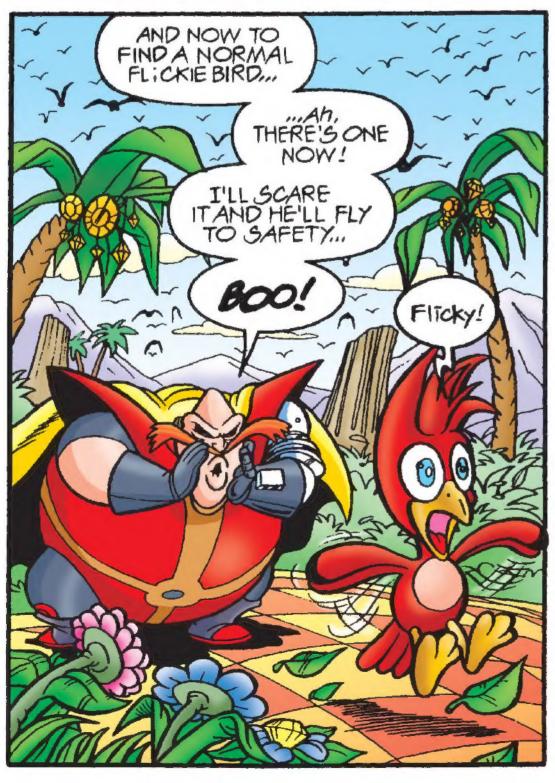

The Flickie Zone!

Unfortunately for the inhabitants of the planet Mobius.

the evil **Doctor Ivo Robotnik** has detected this unusual location.

He intends to plunder flickie Island's natural resources to

fuel his own nefarious schemes.

And so the stage is set. Some and The Erecton Pighters must prevent Robotnik from destroying the last pristine eco-system on Mobius—not to mention stopping Ivo's acquisition of the hidden treasure inside the flickie Zone! But this time, the Doctor is prepared for his enemies. hoo boy, is he prepared!